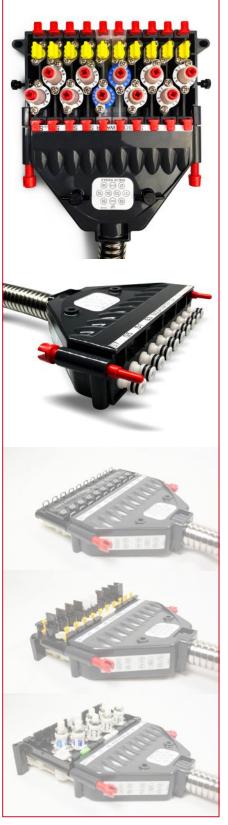

Mexico: 41390 317084 313999

Manifold is compatible with both flow control and mechanical modules