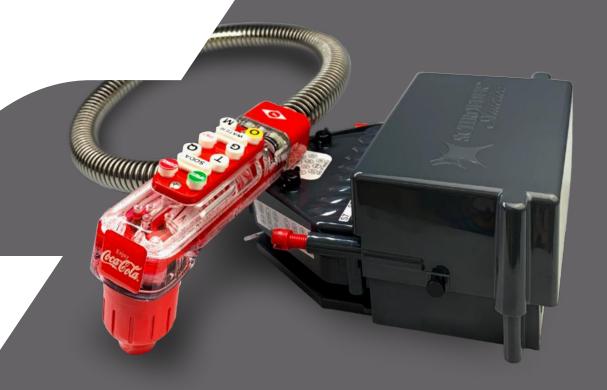

## **Product Highlights**

- One gun dispenses multiple products including soda, tonic, juice and energy drinks
- Valve cover and removable nozzle provides easy cleanability
- Interchangeable manifold design
- User friendly holster engineered with ½ drain and quick release
- Available in various hose lengths