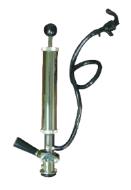

### CONTINUED

Pumps, 4", with Check Valve Tip

FT50PFS

**FT50** 

580N

FT50PF

580N-4