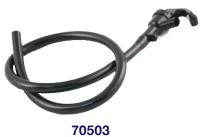

# 40 PARTY PUMP REPAIR KITS

| MODEL #  | DESCRIPTION                                                      | PK |
|----------|------------------------------------------------------------------|----|
| 24222    | Locking Ring for Bronco & Pony<br>Pumps                          | 5  |
| 24253A   | Bottom Body Seal for Couplers & Party Pumps                      | 10 |
| 5436-100 | Duckbill Check Valve for Bronco,<br>Pony, and Super Pumps        | 10 |
| 70230-01 | Bronco Pump Body Assembly with Piston, Seals, and Safety         | 1  |
| 70502    | Plastic Faucet for Picnic Pumps                                  | 10 |
| 70503    | Plastic Faucet & Hose Assembly for Picnic Pumps                  | 5  |
| 70534    | Piston O-Ring for Bronco & Pony Pumps                            | 10 |
| 752      | Thomas Vent (Check Valve) for Cylinder Pumps                     | 10 |
| 440-1903 | O-Ring Seal for Bronco Pump and Coupler PRV Valves ("Beer Seal") | 10 |
| CC401L   | Cleaning Cup for Bronco Pumps                                    | 1  |