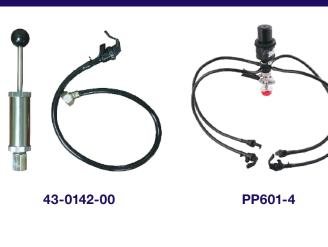

## 38 PARTY PUMPS

| MODEL #    | DESCRIPTION                                                                                              | PK |
|------------|----------------------------------------------------------------------------------------------------------|----|
| 43-0142-00 | Universal Picnic Tap with 4" Cylinder Pump, for use with any Existing Keg Coupler (Coupler Not Included) | 12 |
| 43-0143-00 | Universal Picnic Tap with 8" Cylinder Pump, for use with any Existing Keg Coupler (Coupler Not Included  | 12 |
| 4097Q      | Super Pump with Hose and Faucet,<br>Sankey "D" Probe                                                     | 24 |
| PP501      | Pony Pump Picnic Tap                                                                                     | 24 |
| PP601      | Bronco Pump with Hose and Faucet,<br>Sankey D Probe, Black Body                                          | 24 |
| PP601-4    | Bronco Pump Multi-Tap, 4 Faucets,<br>Sankey D Probe, Black Body                                          | 12 |
| PP602      | Bronco Pump with Hose and Faucet,<br>Sankey S Euro Probe, Black Body                                     | 24 |
| PP602-4    | Bronco Pump Multi-Tap, 4 Faucets,<br>Sankey S Euro Probe, Black Body                                     | 12 |
| FT37       | Picnic Tap for Cylinder Pumps,<br>Sankey "D" Probe (Pump Not<br>Included)                                | 12 |
| FT37PF     | Picnic Tap with 8" Cylinder Pump,<br>Plastic Wing Handle, Sankey "D"<br>Probe                            | 12 |

#### **CONTINUE TO NEXT PAGE**

**PP601** 

FT37PF-4