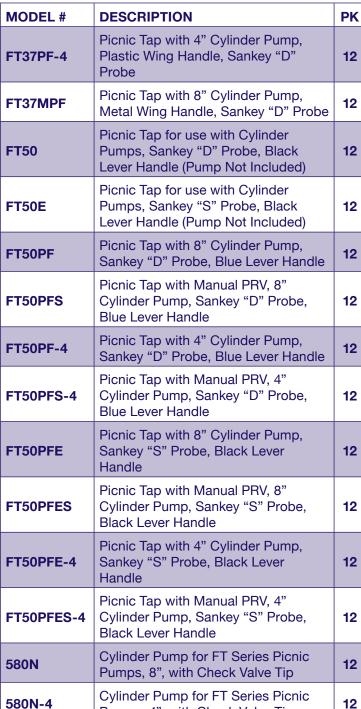

## 38 PARTY PUMPS

| MODEL #    | DESCRIPTION                                                                                              | PK |
|------------|----------------------------------------------------------------------------------------------------------|----|
| 43-0142-00 | Universal Picnic Tap with 4" Cylinder Pump, for use with any Existing Keg Coupler (Coupler Not Included) | 12 |
| 43-0143-00 | Universal Picnic Tap with 8" Cylinder Pump, for use with any Existing Keg Coupler (Coupler Not Included  | 12 |
| 4097Q      | Super Pump with Hose and Faucet,<br>Sankey "D" Probe                                                     | 24 |
| PP501      | Pony Pump Picnic Tap                                                                                     | 24 |
| PP601      | Bronco Pump with Hose and Faucet,<br>Sankey D Probe, Black Body                                          | 24 |
| PP601-4    | Bronco Pump Multi-Tap, 4 Faucets,<br>Sankey D Probe, Black Body                                          | 12 |
| PP602      | Bronco Pump with Hose and Faucet,<br>Sankey S Euro Probe, Black Body                                     | 24 |
| PP602-4    | Bronco Pump Multi-Tap, 4 Faucets,<br>Sankey S Euro Probe, Black Body                                     | 12 |
| FT37       | Picnic Tap for Cylinder Pumps,<br>Sankey "D" Probe (Pump Not<br>Included)                                | 12 |
| FT37PF     | Picnic Tap with 8" Cylinder Pump,<br>Plastic Wing Handle, Sankey "D"<br>Probe                            | 12 |