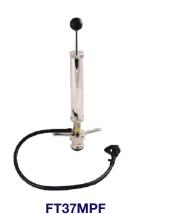

## 38 PARTY PUMPS

| MODEL #    | DESCRIPTION                                                                                              | PK |
|------------|----------------------------------------------------------------------------------------------------------|----|
| 43-0142-00 | Universal Picnic Tap with 4" Cylinder Pump, for use with any Existing Keg Coupler (Coupler Not Included) | 12 |
| 43-0143-00 | Universal Picnic Tap with 8" Cylinder Pump, for use with any Existing Keg Coupler (Coupler Not Included  | 12 |
| 4097Q      | Super Pump with Hose and Faucet,<br>Sankey "D" Probe                                                     | 24 |
| PP501      | Pony Pump Picnic Tap                                                                                     | 24 |
| PP601      | Bronco Pump with Hose and Faucet,<br>Sankey D Probe, Black Body                                          | 24 |
| PP601-4    | Bronco Pump Multi-Tap, 4 Faucets,<br>Sankey D Probe, Black Body                                          | 12 |
| PP602      | Bronco Pump with Hose and Faucet,<br>Sankey S Euro Probe, Black Body                                     | 24 |
| PP602-4    | Bronco Pump Multi-Tap, 4 Faucets,<br>Sankey S Euro Probe, Black Body                                     | 12 |
| FT37       | Picnic Tap for Cylinder Pumps,<br>Sankey "D" Probe (Pump Not<br>Included)                                | 12 |
| FT37PF     | Picnic Tap with 8" Cylinder Pump,<br>Plastic Wing Handle, Sankey "D"<br>Probe                            | 12 |