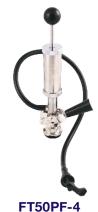

### CONTINUED

Pumps, 4", with Check Valve Tip

FT50PFS

**FT50** 

580N

FT50PF

580N-4