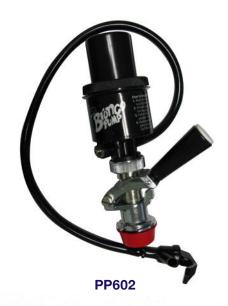

## 38 PARTY PUMPS

| MODEL #    | DESCRIPTION                                                                                              | PK |
|------------|----------------------------------------------------------------------------------------------------------|----|
| 43-0142-00 | Universal Picnic Tap with 4" Cylinder Pump, for use with any Existing Keg Coupler (Coupler Not Included) | 12 |
| 43-0143-00 | Universal Picnic Tap with 8" Cylinder Pump, for use with any Existing Keg Coupler (Coupler Not Included  | 12 |
| 4097Q      | Super Pump with Hose and Faucet,<br>Sankey "D" Probe                                                     | 24 |
| PP501      | Pony Pump Picnic Tap                                                                                     | 24 |
| PP601      | Bronco Pump with Hose and Faucet,<br>Sankey D Probe, Black Body                                          | 24 |
| PP601-4    | Bronco Pump Multi-Tap, 4 Faucets,<br>Sankey D Probe, Black Body                                          | 12 |
| PP602      | Bronco Pump with Hose and Faucet,<br>Sankey S Euro Probe, Black Body                                     | 24 |
| PP602-4    | Bronco Pump Multi-Tap, 4 Faucets,<br>Sankey S Euro Probe, Black Body                                     | 12 |
| FT37       | Picnic Tap for Cylinder Pumps,<br>Sankey "D" Probe (Pump Not<br>Included)                                | 12 |
| FT37PF     | Picnic Tap with 8" Cylinder Pump,<br>Plastic Wing Handle, Sankey "D"<br>Probe                            | 12 |