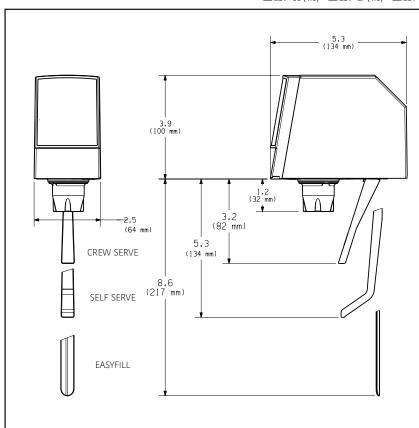

## **Distinctive Design**

Available in two nozzle sizes with the following drink flow rates:

**LEV 3.0:** 1.5 oz/s - 3.0 oz/s (44.4 ml/s - 88.8 ml/s)

**LEV 4.5:** 2.5 oz/s - 4.5 oz/s (73.9 ml/s - 133.1 ml/s)

## **Available Configurations:**

- Push Button (PB)
- Portion Control (PC)
- · Crew Serve (CS)
- Self-Serve Lever (SSL)
- Easyfill (EF)