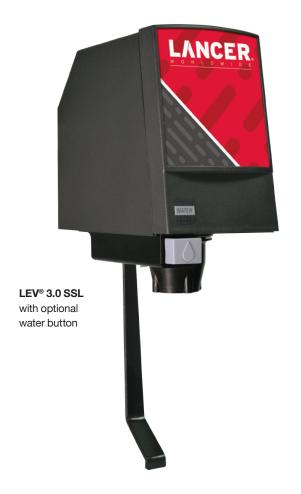

## **Available Configurations:**

- Push Button (PB)
- Portion Control (PC)
- · Crew Serve (CS)
- Self-Serve Lever (SSL)
- Easyfill (EF)