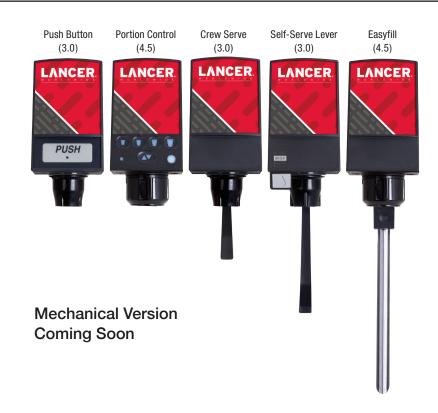

## **Available Configurations:**

- Push Button (PB)
- Portion Control (PC)
- · Crew Serve (CS)
- Self-Serve Lever (SSL)
- Easyfill (EF)