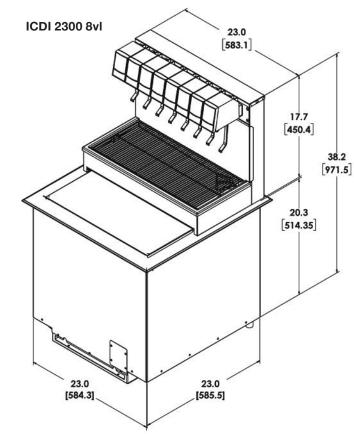

#### ICDI 2300 8vl

## Dimensions

ICDI 2200 - 33.375" H x 15" W x 23" D (848 mm H x 381 mm W x 584 mm D) ICDI 2300 - 38.2" H x 23" W x 23" D (970 mm H x 584 mm W x 584 mm D)

## **Counter Cut-Out**

ICDI 2200 - 15.25" W x 23.25" D (387 mm W x 591 mm D) ICDI 2300 - 23.25" W x 23.25" D (591 mm W x 591 mm D)