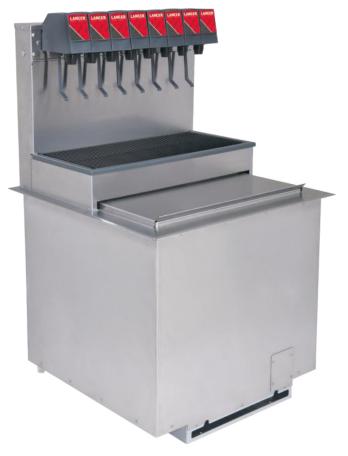

#### ICDI 2300 8vl

## **Distinctive Design**

Meets or exceeds industry standards for performance

ICDI 2200 -5 valves (2-2-1) 6 valves (3-2-1) Removable splash plate and drip tray for easy cleaning

ICDI 2300 -6 valves (2-1-1-2)

8 valves (3-1-1-3)

- Onsite Upgrade
- Front Plumbing Inlets