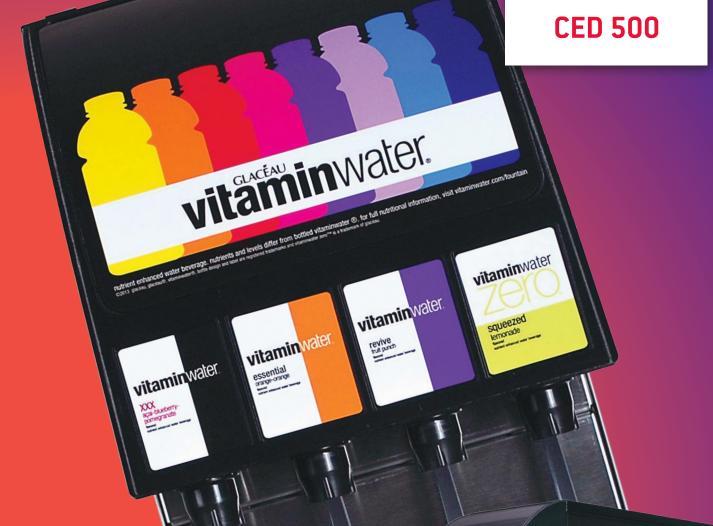

# **Counter Electric Dispenser**

The CED 500 is designed using the highest quality materials and proven technology providing our customers with consistent drink quality.

## **CED 500 Counter Electric Dispenser**

- > Stainless steel exterior, water bath, product lines, and drip tray assembly
- Occupies a small area of counter space, only 10 <sup>3</sup>/<sub>8</sub>" wide Compare with conventional dispenser
- > Available with 4 post-mix dispensing valves
- > All valves can be serviced independently
- > Insulation is CFC-free, 0 GWP, structural foam
- > Removable refrigeration deck, all installation from front of unit
- > CFC-free, R134A refrigerant
- > 1/4 hp compressor, 17 lb ice bank, high capacity flooded manifold
- > Dispensing Solutions that Pour More