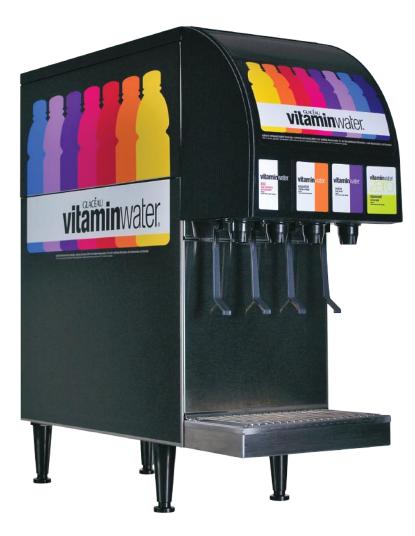

# **Counter Electric Dispenser**

The CED 500 is designed using the highest quality materials and proven technology providing our customers with consistent drink quality.

## **CED 500 Counter Electric Dispenser**

- > Stainless steel exterior, water bath, product lines, and drip tray assembly
- Occupies a small area of counter space, only 10 <sup>3</sup>/<sub>8</sub>" wide Compare with conventional dispenser
- > Available with 4 post-mix dispensing valves
- > All valves can be serviced independently
- > Insulation is CFC-free, 0 GWP, structural foam
- > Removable refrigeration deck, all installation from front of unit
- > CFC-free, R134A refrigerant
- > 1/4 hp compressor, 17 lb ice bank, high capacity flooded manifold
- > Dispensing Solutions that Pour More

## **CED 500**