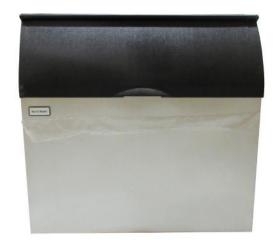

## **Please Note**

 Minor damage to the L-shape top gasket (see page 2 for pictures)

Only one unit available.

## B110PSB Serial # 20101280010562 Ice Bin

Minor gasket damage

Minor gasket damage close-ups

DISPENSING REFIRESHING RESULTS