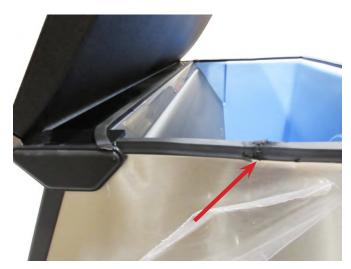

## **Please Note**

 Minor damage to the L-shape top gasket (see page 2 for pictures)

Only one unit available.

## B110PSB Serial # 20101280010562 Ice Bin

Minor gasket damage

Minor gasket damage close-ups

DISPENSING REFIRESHING RESULTS