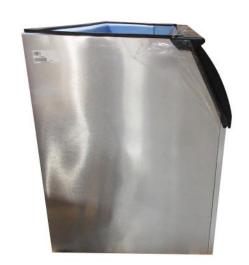

B110PS slope front ice bin stores up to 854 lbs of ice

## **Features**

- Durable aluminum finish prevents corrosion
- Polyethylene bin liner is insulated with foam for maximum ice preservation
- Use a BPF-1 filler panel kit for any Ice-O-Matic 30" modular ice machine (no need for KBT5 bin top)
- 48" bin tops available to mount nugget, flake or dual ice makers
- Built-in ice scoop holder
- 6" sturdy adjustable legs, NSF approved
- Rear bin drain
- Shipping weight: 163 lbs