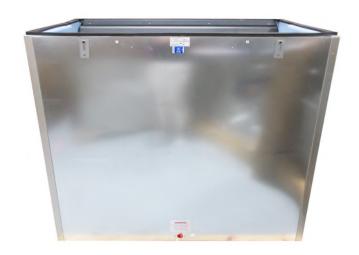

## **Features**

- Durable aluminum finish prevents corrosion
- Polyethylene bin liner is insulated with foam for maximum ice preservation
- Use a BPF-1 filler panel kit for any Ice-O-Matic 30" modular ice machine (no need for KBT5 bin top)
- 48" bin tops available to mount nugget, flake or dual ice makers
- Built-in ice scoop holder
- 6" sturdy adjustable legs, NSF approved
- Rear bin drain
- Shipping weight: 163 lbs

## B110PSB Serial # 20101280010562 Ice Bin

Minor gasket damage

Minor gasket damage close-ups

DISPENSING REFIRESHING RESULTS