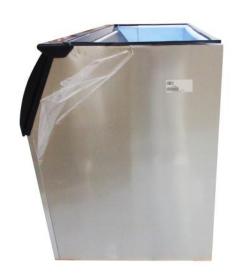

## **Please Note**

 Minor damage to the L-shape top gasket (see page 2 for pictures)

Only one unit available.

## B110PSB Serial # 20101280010562 Ice Bin

Minor gasket damage

Minor gasket damage close-ups

DISPENSING REFIRESHING RESULTS