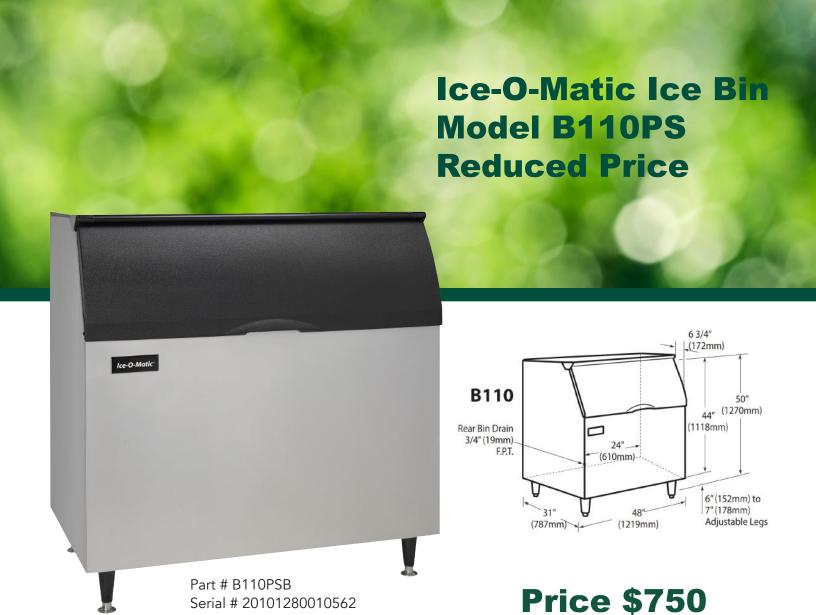

B110PS slope front ice bin stores up to 854 lbs of ice

## **Features**

- Durable aluminum finish prevents corrosion
- Polyethylene bin liner is insulated with foam for maximum ice preservation
- Use a BPF-1 filler panel kit for any Ice-O-Matic 30" modular ice machine (no need for KBT5 bin top)
- 48" bin tops available to mount nugget, flake or dual ice makers
- Built-in ice scoop holder
- 6" sturdy adjustable legs, NSF approved
- Rear bin drain
- Shipping weight: 163 lbs

## B110PSB Serial # 20101280010562 Ice Bin

Minor gasket damage

Minor gasket damage close-ups

DISPENSING REFIRESHING RESULTS