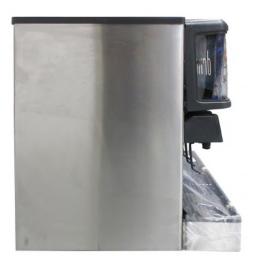

## Lancer IBD30H Ice Beverage Dispenser Reduced Price

Part # ADJ85-4548H-111-GB Serial # 854548H2013MLQEC

**Price \$2,225** 

Shipping Weight 305 lbs 30"W x 30.5"D x 35.375"H

IBD 4500 Series 30" wide, dispenses cubed ice, and has 8 LEV® self-serve lever valves

## **Features**

- Stainless steel construction, exterior and interior
- Illuminated general beverage front graphics
- Insulated 250 lbs ice storage bin, 175 lbs dispensable
- Hex drive ice agitation and dispense system
- High capacity insulated drip tray
- Front and rear plumbing access for installation flexibility
- 3/8" male barb syrup and soda inlets
- 3-1-1-3 flex manifold
- Key lock switch
- 115V/60Hz