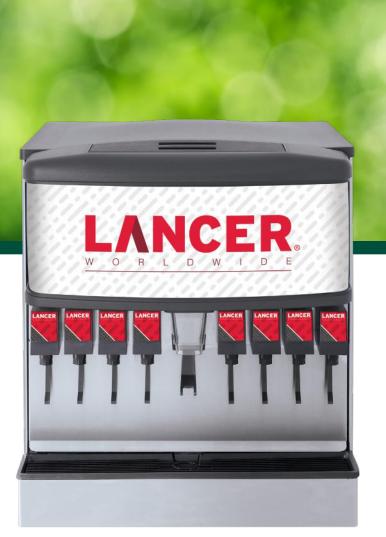

## Lancer IBD30H Ice Beverage Dispenser Reduced Price

Part # ADJ85-4548H-111-GB Serial # 854548H2013MLQEC

**Price \$2,225** 

Shipping Weight 305 lbs 30"W x 30.5"D x 35.375"H

IBD 4500 Series 30" wide, dispenses cubed ice, and has 8 LEV® self-serve lever valves

## **Features**

- Stainless steel construction, exterior and interior
- Illuminated general beverage front graphics
- Insulated 250 lbs ice storage bin, 175 lbs dispensable
- Hex drive ice agitation and dispense system
- High capacity insulated drip tray
- Front and rear plumbing access for installation flexibility
- 3/8" male barb syrup and soda inlets
- 3-1-1-3 flex manifold
- Key lock switch
- 115V/60Hz