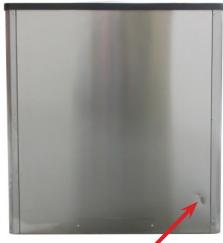

## **Please Note**

 Minor dent on the back (see page 2 for pictures)

Only one unit available.

## IBD30H Dispenser Serial # 854548H2013MLQEC

Minor dent

Minor dent close-up

DISPENSING P

**RESULTS**