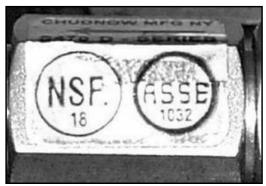

Each check valve will be identified with NSF and ASSE ratings such as the pictures below.

ASSE Standard #1032-1980 Performance Requirements for Dual Check Valve Type Backflow Preventers For Carbonated Beverage Dispensers - Post Mix Type