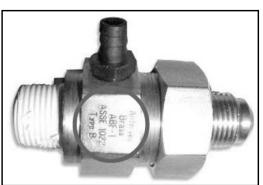

Each check valve will be identified with NSF and ASSE ratings such as the pictures below.

ASSE Standard #1032-1980 Performance Requirements for Dual Check Valve Type Backflow Preventers For Carbonated Beverage Dispensers - Post Mix Type