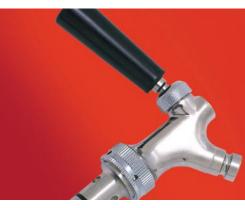

## HI-LIGHT FAUCET SPEC SHEET

PART NUMBERS

19-0510 Hi-Light faucet complete with shank and handle19-0511 Hi-Light faucet without shank or handle

19-0510 shown with adapter (01-2778 adapter sold separately)