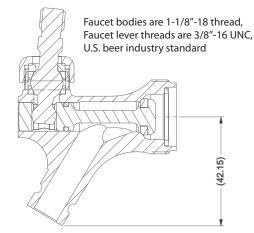

## HI-LIGHT FAUCET SPEC SHEET

PART NUMBERS

19-0510 Hi-Light faucet complete with shank and handle19-0511 Hi-Light faucet without shank or handle

19-0510 shown with adapter (01-2778 adapter sold separately)

### **ASSOCIATED PARTS**

| Part Number | Description                                                         |
|-------------|---------------------------------------------------------------------|
| 01-2778     | Fatlock quick connect/disconnect adapter, 304 stainless steel, 3/4" |
| 01-2779     | Flush-out or growler filler snap-on adapter                         |
| 66000004    | Fatlock shank                                                       |
| BB101255    | Black tapered faucet handle                                         |
| 82-4373     | Hi-Light faucet repair kit (seat valve, gasket, washers, 0-ring)    |
| 02-0653     | Fatlock adapter service kit, 3/4"                                   |
| 02-0219     | Flush-out adapter 0-ring                                            |
| 95-0231     | Food grade lubricant                                                |
|             |                                                                     |