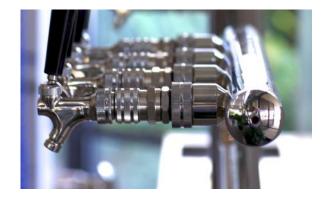

# HI-LIGHT FAUCET

304 grade stainless steel, quick connect/ disconnect faucet

Lancer's Hi-Light faucet with quick connect/ disconnect adapter allows faucet maintenance without disengaging the keg coupler.

- Quick disconnect faucets eliminate need for faucet locks
- 304 grade stainless steel preserves the integrity of the beer being poured
- > Fits all Lancer beer towers
- > Can be used for beer, wine or cider
- > Available with or without handle and shank
- Hi-Light faucet has an exclusive groove machined into the faucet for our washout harness system or growler filler hose