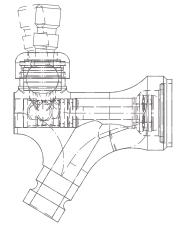

## HI-LIGHT FAUCET SPEC SHEET

PART NUMBERS

19-0510 Hi-Light faucet complete with shank and handle19-0511 Hi-Light faucet without shank or handle

19-0510 shown with adapter (01-2778 adapter sold separately)

### **ASSOCIATED PARTS**

| Part Number | Description                                                         |
|-------------|---------------------------------------------------------------------|
| 01-2778     | Fatlock quick connect/disconnect adapter, 304 stainless steel, 3/4" |
| 01-2779     | Flush-out or growler filler snap-on adapter                         |
| 66000004    | Fatlock shank                                                       |
| BB101255    | Black tapered faucet handle                                         |
| 82-4373     | Hi-Light faucet repair kit (seat valve, gasket, washers, 0-ring)    |
| 02-0653     | Fatlock adapter service kit, 3/4"                                   |
| 02-0219     | Flush-out adapter 0-ring                                            |
| 95-0231     | Food grade lubricant                                                |
|             |                                                                     |