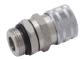

# HI-LIGHT FAUCET

304 grade stainless steel, quick connect/ disconnect faucet

Lancer's Hi-Light faucet with quick connect/ disconnect adapter allows faucet maintenance without disengaging the keg coupler.

## HI-LIGHT FAUCET SPEC SHEET

PART NUMBERS

19-0510 Hi-Light faucet complete with shank and handle19-0511 Hi-Light faucet without shank or handle

19-0510 shown with adapter (01-2778 adapter sold separately)