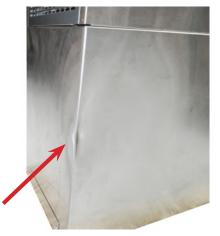

#### **Please Note**

- Tested and water stayed chilled
- Minor dent on the back corner (see page 2 for pictures)

Only one unit available.

Minor dent

Minor dent close-up

**DISPENSING** 

Refreshing RESULT