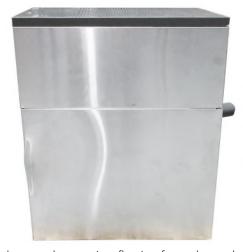

### CED 500 Pre-Chiller Serial # 850522A2149MNYKO

Darkness at bottom is reflection from plywood skid

Darkness at bottom is reflection from plywood skid

Darkness at bottom is reflection from plywood skid

Darkness at bottom is reflection from plywood skid