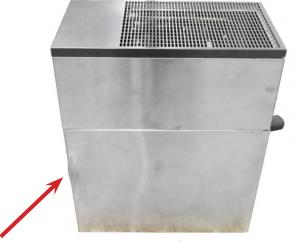

#### **Please Note**

- Tested and water stayed chilled
- Minor dent on the back corner (see page 2 for pictures)

Only one unit available.

Minor dent

Minor dent close-up

**DISPENSING** 

Refreshing RESULT