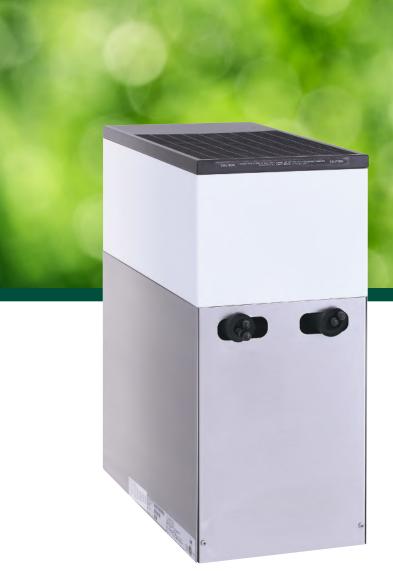

# CED 500 Pre-Chiller Reduced Price

Part # 85-0552A Serial # 850522A2149MNYKO

**Price \$585** 

## CED 500 1/4 HP Pre-chiller has two circuits for syrup or carbonated/non-carbonated water

#### **Features**

- Stainless steel construction exterior and interior
- Full insulted ice storage cabinet
- CFC free refrigerant
- Lancer electronic ice bank control (EIBC)
- Agitator motor 15 w
- Condenser fan motor 9 w
- Stainless steel inlet and outlet labeled 3/8" barb
- 115V/60Hz