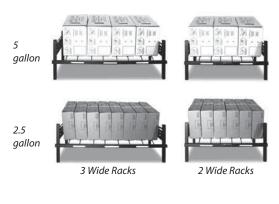

The 3 wide rack assembly shown here will accomodate 22 flavors in the same footprint that normally holds 10.
Additional pumps or a water system can be mounted on either side.