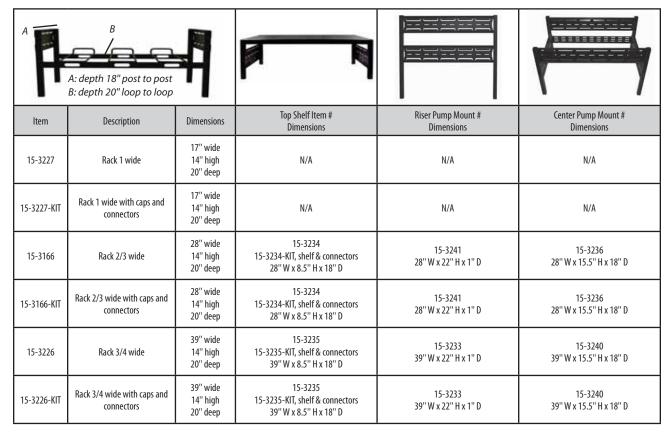

## Flat Rack System

## Designed for vertical and horizontal BIB boxes

|                  | Vertical Capacity Per Rack Shelf |         |         | Horizontal Capacity Per Rack Shelf |         |         |
|------------------|----------------------------------|---------|---------|------------------------------------|---------|---------|
| Bag-In-Box Size  | 1-wide                           | 2-wide  | 3-wide  | 1-wide                             | 2-wide  | 3-wide  |
| 2.5 gallon boxes | 3 boxes                          | 6 boxes | 8 boxes | 1 box                              | 3 boxes | 3 boxes |
| 3 gallon boxes   | 1 box                            | 4 boxes | 6 boxes | 1 box                              | 2 boxes | 3 boxes |
| 5 gallon boxes   | 1 box                            | 3 boxes | 4 boxes | 1 box                              | 2 boxes | 3 boxes |