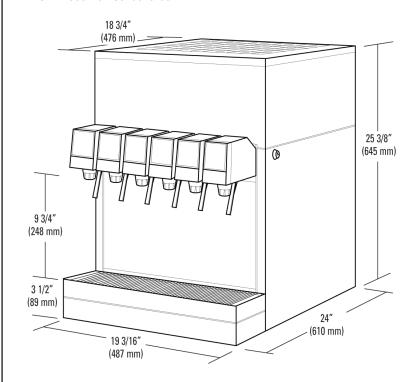

## **Dimensions**

CED 500 - 27.5" H x 10.375" W x 25.25" D (699 mm H x 264 mm W x 641 mm D) CED 1500 - 25.375" H x 19.187" W x 24" D

645 mm H x 487 mm W x 610 mm D)