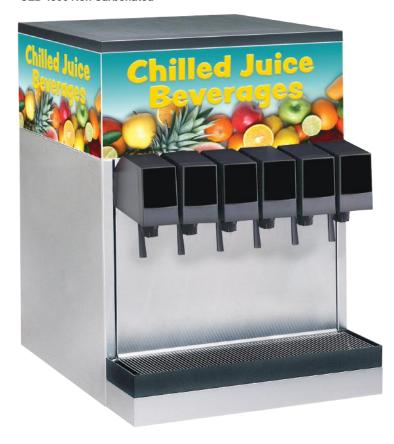

#### **CED 1500 Non Carbonated**

Lancer's CED Non Carbonated

Dispensers are designed using the highest quality materials and proven technology providing our customers with consistent drink quality.

# **Features**

- Stainless steel construction exterior and interior
- Available with 4, 5 or 6 post-mix dispensing valves that can be serviced independently
- Insulation is CFC-free, 0 GWP, structural foam
- All installation from front of unit
- CFC-free, R134A refrigerant
- Flex manifold configuration for multiple non-carbonated drinks
- Ambient or chilled syrup lines
- Syrup & water inlets: 3/8" (9.5 mm) male barb
- LEV® valves standard, other valves available upon request
- · Key lock switch
- · Lancer electronic ice bank control
- 24V secondary transformer

# **Distinctive Design**

Valves are post-mix dispensing and can be serviced independently

- 4 valves (2-2)
- 5 valves (2-2-1)
- 6 valves (3-2-1)