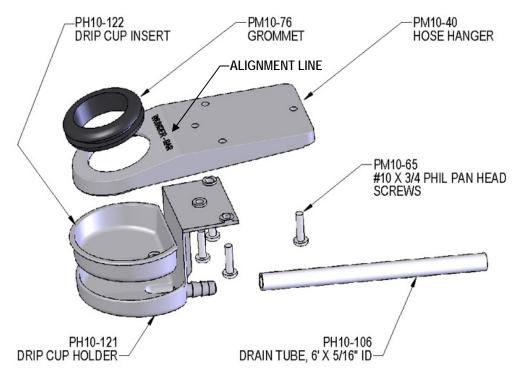

## PH10-120 Complete Post-Mix Sanitary Drip Cup Kit Includes:

One (1) PH10-119 Sanitary Drip Cup Assembly (Includes PH10-121 Holder, PH10-122 Insert, & PH10-106 Tube)

One (1) PM10-40 Hose Hanger

One (1) PH10-76 Grommet

Three (3) PM10-65 Screws (#10 x 3/4" Phillips, Pan Head, S/S)

Two (2) PM10-66 Screws, Manifold Mounting—Not Shown (#10 x 2" Phillips, Pan Head S/S)

## PH10-123 Post-Mix Sanitary Drip Cup Conversion Kit Includes \*:

One (1) PH10-119 Sanitary Drip Cup Assembly (Includes PH10-121 Holder, PH10-122 Insert, & PH10-106 Tube) One (1) PH10-76 Grommet

Three (3) PM10-65 Screws (#10 x 3/4" Pan Head, Phillips)

## **INSTALLATION INSTRUCTIONS:**

- 1. (FOR CONVERSION KIT ONLY) Remove the existing PM10-40 Hose Hanger (and old style Drip Cup) from the bar top by un-screwing the three mounting screws. Discard the screws and old style Drip Cup.
- 2. Position the PH10-121 (Drip Cup Holder) into the recess located under the PM10-40 (Hose Hanger) and align the three matching mounting screw holes.
- 3. Position the combined PH10-121 and PM10-40 under the countertop, in the desired mounting location, with the alignment line lined-up with the front edge of the countertop.
- 4. Install three PM10-65 (#10 x 3/4" Phillips, Pan Head Screws) through the three mounting holes and into the countertop, completely, <u>until no screw threads are visible or exposed below the screw hole mounting</u> bosses.
- Install one end of the PH10-106 (6' Drain Tube) onto the PH10-121's (Drip Cup Holder) drain nipple, fully
- 6. Extend the other end of the PH10-106 (6' Drain Tube) to the floor sink or drain. Do not install Drain Tube end into the ice bin or sink drain.
- 7. Install the PM10-76 (Grommet) into the PM10-40 (Hose Hanger).
- 8. Install the PH10-122 (Drip Cup Insert) into the PH10-121 (Drip Cup Holder)