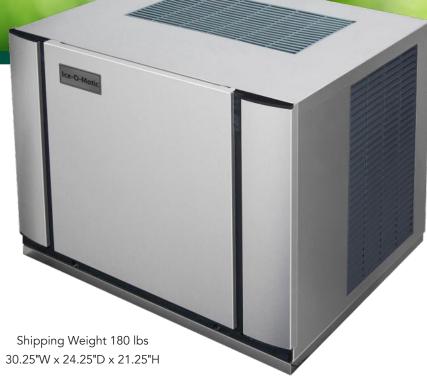

Part # CIM0330HA5 Serial # 22011280011343

**Price \$2,050** 

Elevation Series 30" wide cube ice maker produces up to 316 lbs of ice per day

## **Features**

- Half cube air cooled dual exhaust
- Produces up to 316 lbs of ice per day
- Up to 20% more energy efficient than other models
- Up to 20% more energy efficient than other models
- Built in Agion® ensures unbeatable antimicrobial protection
- Smart LED light indicates machine status and when cleaning is required
- Discharges hot air from both the side and top of the unit
- BPA-free dishwasher-safe components