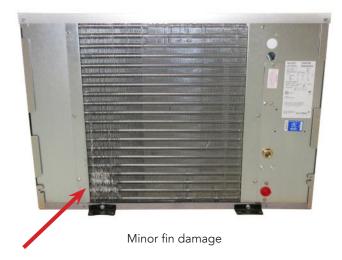

## **Please Note**

- 100% tested
- Minor damage to the fins on the back (see page 2 for pictures)

Only one unit available.

## CIM0330HA5 Serial # 22011280011343 Ice Maker

Darkness at bottom is reflection from plywood skid

Darkness at bottom is reflection from plywood skid

Minor fin damage close-up

DISPENSING /

RESULTS