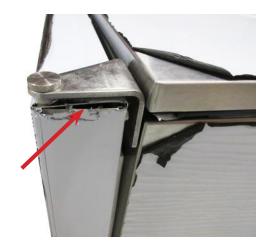

## Please Note

- 100% tested, machine functioned properly
- No leaks, no interior damage
- Door pin, bushing and gasket replaced
- Minor damage to the top of the door (see page 2 for pictures)

Only one unit available.

## ADJGEMU090 Serial # 20011320012473 Ice Maker

Discoloration at bottom is reflection from skid

Minor door damage close-up

Minor door damage close-up

**DISPENSING** 

RESULTS