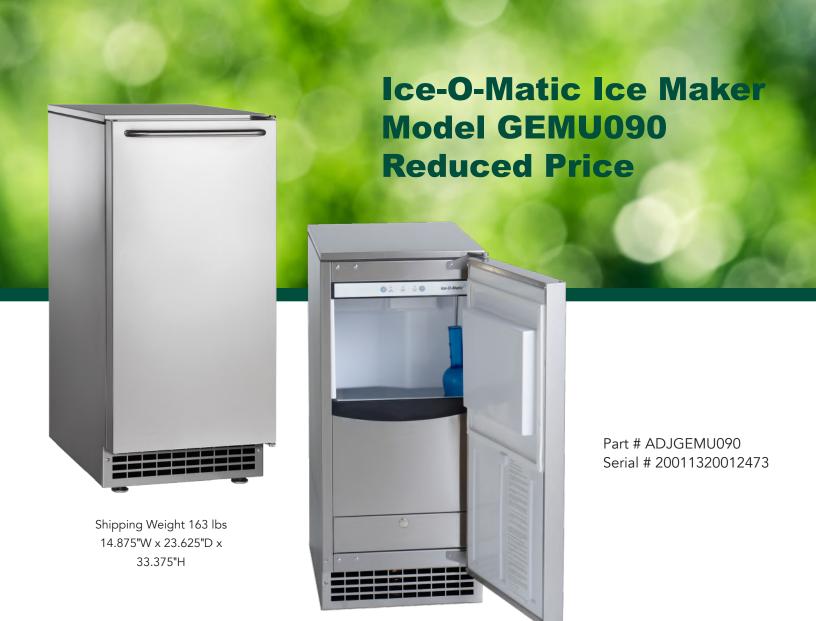

Under Counter 15" wide Pearl Ice® maker produces up to 85 lbs of ice per day

## **Features**

- Soft, chewable ice in a convenient under counter machine
- Up to 85 lbs production and 22 lbs storage capacity
- Exclusive Pure Ice<sup>®</sup> technology ensures fresh, odor-free ice every time
- Simple 115-volt plug-in design
- Quiet operation
- Optional drain pump available
- Great for suites, break rooms, offices and cafés

## ADJGEMU090 Serial # 20011320012473 Ice Maker

Discoloration at bottom is reflection from skid

Minor door damage close-up

Minor door damage close-up

**DISPENSING** 

RESULTS