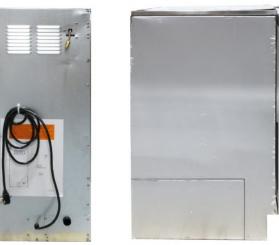

## Please Note

- 100% tested, machine functioned properly
- No leaks, no interior damage
- Door pin, bushing and gasket replaced
- Minor damage to the top of the door (see page 2 for pictures)

Only one unit available.

## ADJGEMU090 Serial # 20011320012473 Ice Maker

Discoloration at bottom is reflection from skid

Minor door damage close-up

Minor door damage close-up

**DISPENSING** 

RESULTS