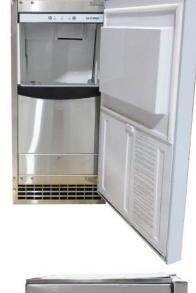

## Please Note

- 100% tested, machine functioned properly
- No leaks, no interior damage
- Door pin, bushing and gasket replaced
- Minor damage to the top of the door (see page 2 for pictures)

Only one unit available.

## ADJGEMU090 Serial # 20011320012473 Ice Maker

Discoloration at bottom is reflection from skid

Minor door damage close-up

Minor door damage close-up

**DISPENSING** 

RESULTS