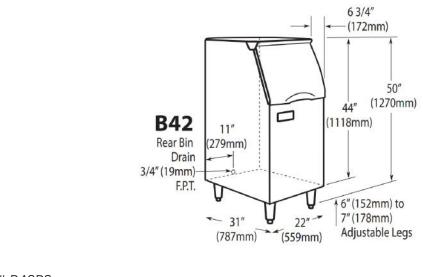

#### B42PS slope front ice bin stores up to 351 lbs of ice

#### Features

Ice-O-Matic<sup>.</sup>

- Durable aluminum finish prevents corrosion
- Polyethylene bin liner is insulated with foam for maximum ice preservation
- Use a KBT24 bin top for Ice-O-Matic nugget or flake ice machine (no need for CIM or ICE cube series)
- 6" sturdy adjustable legs, NSF approved
- Rear bin drain
- Shipping weight: 99 lbs