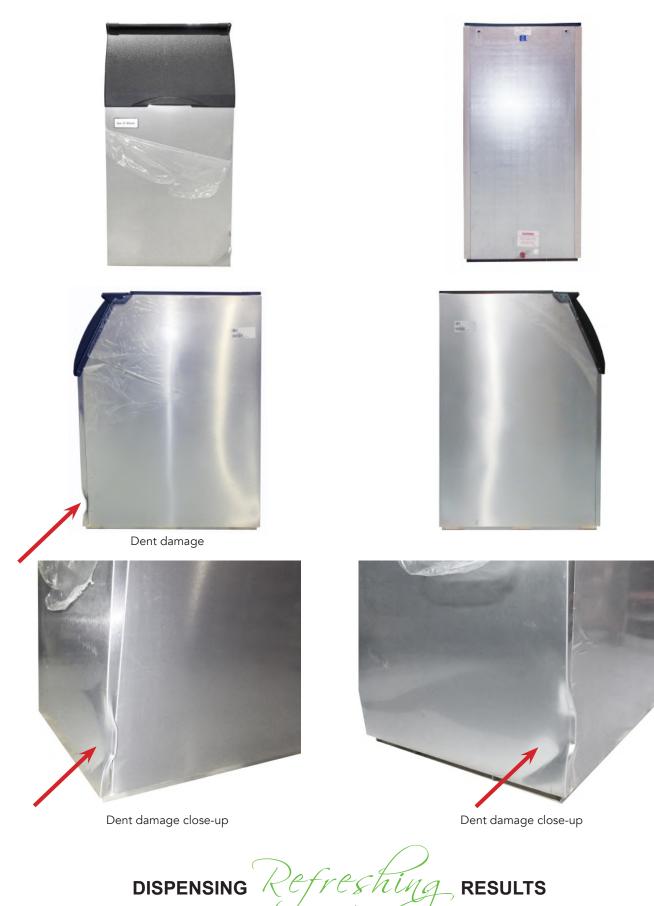

#### Please Note

- Minor damage to the front right lower edge (see page 2 for pictures)
- Tested, no leakage

Only one unit available.

### B42PS Serial # 20061280011396 Ice Bin