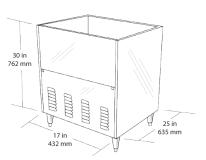

# CONVERSION STAND – 15" X 23"

- All stainless steel construction >
- Front access panel
- 6" (152 mm) adjustable legs >
- Allows quick and easy > conversion from drop in to free standing unit
- Shipping Weight: 80 lbs (36.28 kg) >