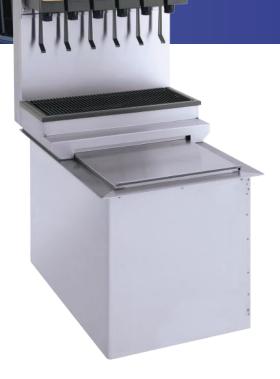

# Ice Cooled Drop In Dispenser

LANCER

The ICD 2200 is designed using the highest quality materials and proven technology providing our customers with consistent drink quality.

## 2200 Ice Cooled Drop In Dispenser

- > Available with five or six valves
- > Stainless steel construction with sealed in cold plate
- > 3/4" drain with strainer to prevent ice blockage
- > Stainless steel flooded soda manifold and multiple plain water configuration
- > Ice bin insulated with CFC free structural foam
- > Tower designed with removable splash plate and drip tray for easy cleaning
- Optional top merchandiser and back marquee feature lighted graphics for maximum impact
- > Splash guards optional
- > Dispensing Solutions that Pour More

# ICD 2200