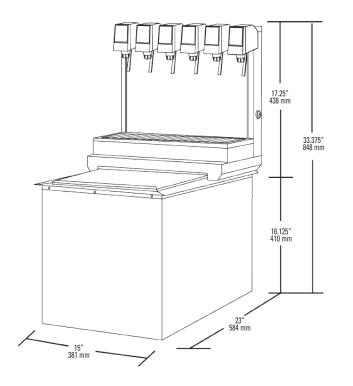

#### DIMENSIONS

Height: 33.375" (848 mm) Width: 15" (381 mm) Depth: 23" (584 mm)

**COUNTER CUT-OUT** Width: 15.25" (387 mm) Depth: 23.25" (591 mm)

**ELECTRICAL** 115V/60Hz

WEIGHT

Operating: 166 lbs (75 kg) Shipping: 130 lbs (59 kg)