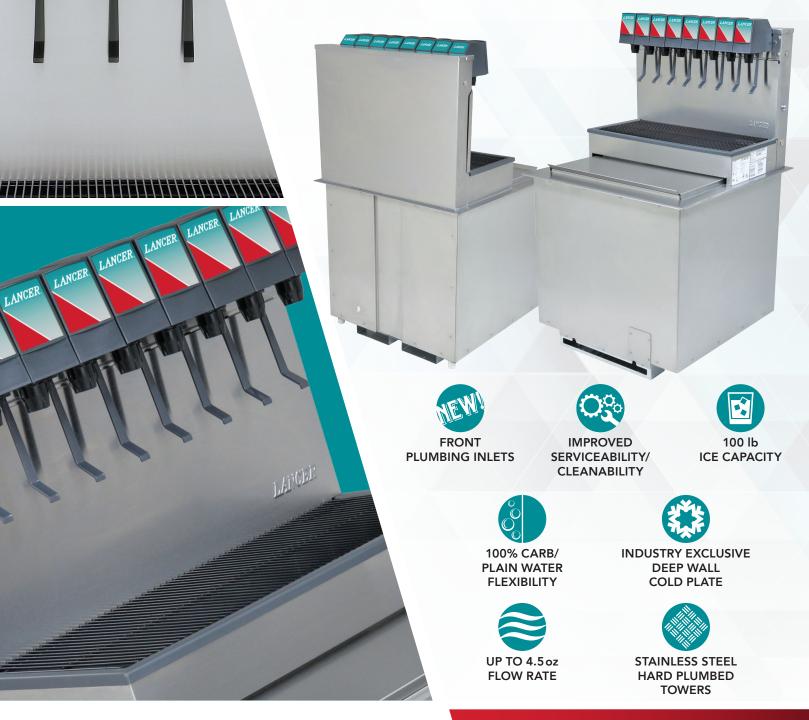

## Ice Cooled Drop In Dispenser

I.A.

LANCER

LANCER

Lancer's ICDI High Performance series utilizes advanced engineering simulations for the coldest drinks in the industry. It exceeds all industry standards for draw capacity with flow rates up to 4.5 oz. per second. Also, changing flavors is easier than ever with full carbonation and plain water flexibility. There are no longer any plumbing changes required with an easy to use switch over fitting. The ICDI 2300 High Performance is now available with even more options. Choose between 6, 8, or 10 valves.

#### ICE

Capacity: 100 lbs (45 kg)

### **FITTINGS**

Soda inlets: 3/8" (9.5 mm ) male barb Syrup inlets: 3/8" (9.5 mm ) male barb

#### VALVES

LEV® and other valves available upon request

FLEX MANIFOLD CONFIGURATION 6 valve, 8 valve, 10 valve Full Plain Water and Carbonated Water Flexibility