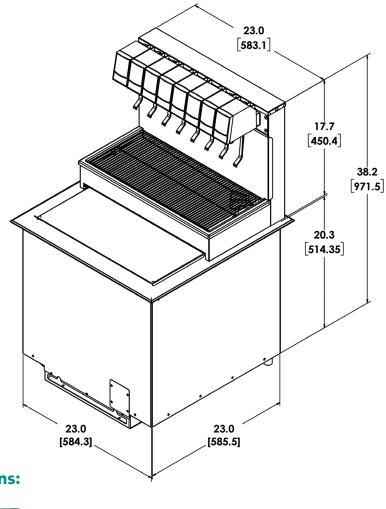

# **Specifications:**

DIMENSIONS

Height: 38.2" (970.28 mm) Width: 23" (584 mm) Depth: 23" (584 mm)

### COUNTER CUT-OUT

Width: 23.25" (591 mm) Depth: 23.25" (591 mm)

**ELECTRICAL** 115V/60Hz 220-230V/50-60Hz